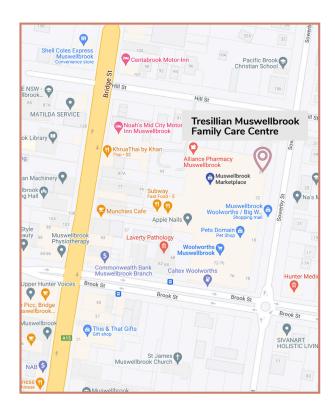

#### **ADDRESS:**

Tresillian Muswellbrook Shop 4B, Marketplace Shopping Centre 22 Sowerby Street Muswellbrook, NSW 2333

#### Parking

Parking is available in Muswellbrook Marketplace Shopping Centre carpark.