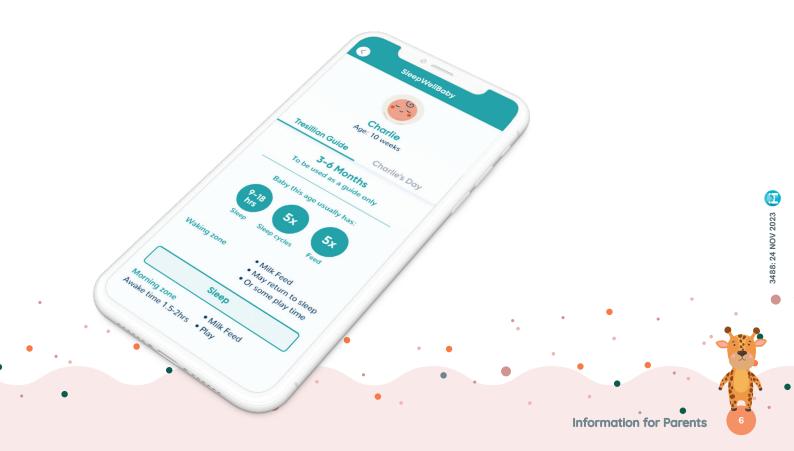

#### SleepWellBaby App

Developed in consultation with Tresillian, the SleepWellBaby App delivers instant access to trusted evidence-based education and tools on baby's sleep and feeding. Download at www.sleepwellbaby.io