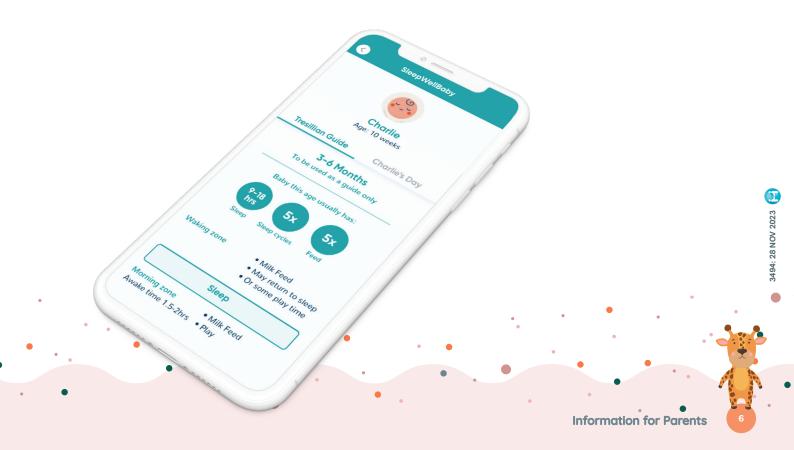

#### SleepWellBaby App

Developed in consultation with Tresillian, the SleepWellBaby App delivers instant access to trusted evidence-based education and tools on baby's sleep and feeding. Download at www.sleepwellbaby.io