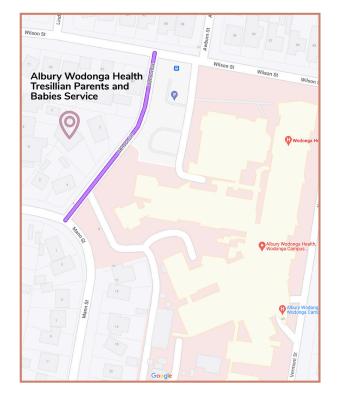

#### Parking

Albury Wodonga Health Tresillian Parents and Babies Service is located at 1 Benson Street, Wodonga. This is the street that runs alongside the Maternity Unit car park, off Wilson St. There are usually 2 car parks available for clients in front of the building.

#### **Address**

Albury Wodonga Health Tresillian **Parents and Babies Service** 1 Benson Street, Wodonga VIC 3690